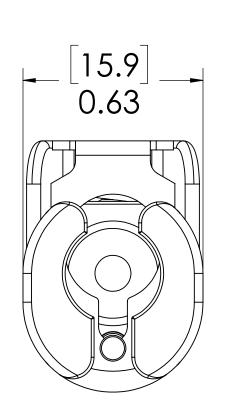

## **FOR REFERENCE ONLY**

NOTES:

1. MATERIAL: POLYPROPYLENE

2. COLOR: ALMOND

| UNLESS OTHERWISE SPECIFIED:                                                                                                                                                                                 |           | NAME | DATE    | Ū LINK <b>TECH</b>                                                                            |
|-------------------------------------------------------------------------------------------------------------------------------------------------------------------------------------------------------------|-----------|------|---------|-----------------------------------------------------------------------------------------------|
| DIMENSIONS ARE IN INCHES TOLERANCES: FRACTIONAL±1/32 ANGULAR: MACH±0.5 BEND ±2 ONE PLACE DECIMAL ±0.1 TWO PLACE DECIMAL ±0.01 THREE PLACE DECIMAL ±0.005 TWO PLACE DUAL (mm) [±0.12]                        | DRAWN     | CGS  | 5/18/18 | Высх Борнания Інсоннову во                                                                    |
|                                                                                                                                                                                                             | CHECKED   |      |         | PART NO:                                                                                      |
|                                                                                                                                                                                                             | ENG APPR. |      |         | 20PP-S2-04MALD                                                                                |
|                                                                                                                                                                                                             | MFG APPR. |      |         | DESCRIPTION:                                                                                  |
| PROPRIETARY AND CONFIDENTIAL                                                                                                                                                                                | Q.A.      |      |         | LinkTech 20PP Series Straight Female, Non-valved, 1/4" HB, Molded Almond Color, Polypropylene |
| THE INFORMATION CONTAINED IN THIS DRAWING IS THE SOLE PROPERTY OF LINKTECH LLC. ANY REPRODUCTION OR DISCLOSURE IN PART OR AS A WHOLE WITHOUT THE WRITTEN PERMISSION OF LINKTECH LLC IS STRICKLY PROHIBITED. | COMMENTS: |      |         | SIZE DWG. NO.  C 20PP200201 A  SCALE: NTS WEIGHT: SHEET 1 OF 1                                |