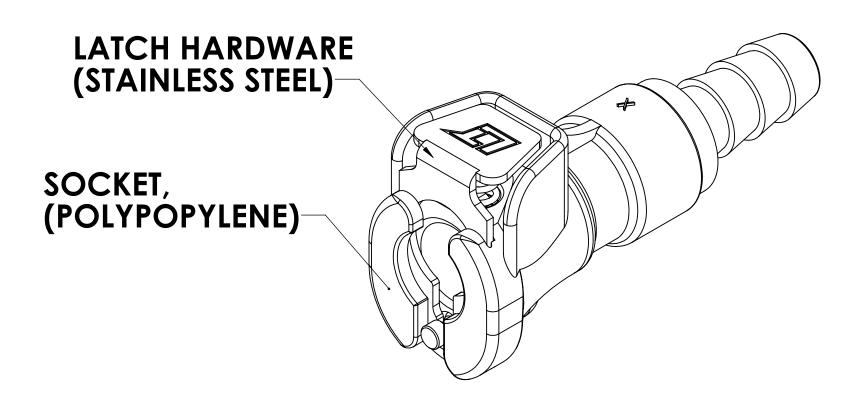

## **FOR REFERENCE ONLY**

NOTES:

1. MATERIAL: POLYPROPYLENE

2. COLOR: ALMOND

| UNLESS OTHERWISE SPECIFIED:                                                                                                                                                                                 |           | NAME | DATE    | Ū LINK <b>TECH</b>                                                                            |
|-------------------------------------------------------------------------------------------------------------------------------------------------------------------------------------------------------------|-----------|------|---------|-----------------------------------------------------------------------------------------------|
| DIMENSIONS ARE IN INCHES TOLERANCES: FRACTIONAL±1/32 ANGULAR: MACH±0.5 BEND ±2 ONE PLACE DECIMAL ±0.1 TWO PLACE DECIMAL ±0.01 THREE PLACE DECIMAL ±0.005 TWO PLACE DUAL (mm) [±0.12]                        | DRAWN     | CGS  | 5/18/18 | Высх Борнания Інсоннову во                                                                    |
|                                                                                                                                                                                                             | CHECKED   |      |         | PART NO:                                                                                      |
|                                                                                                                                                                                                             | ENG APPR. |      |         | 20PP-S2-04MALD                                                                                |
|                                                                                                                                                                                                             | MFG APPR. |      |         | DESCRIPTION:                                                                                  |
| PROPRIETARY AND CONFIDENTIAL                                                                                                                                                                                | Q.A.      |      |         | LinkTech 20PP Series Straight Female, Non-valved, 1/4" HB, Molded Almond Color, Polypropylene |
| THE INFORMATION CONTAINED IN THIS DRAWING IS THE SOLE PROPERTY OF LINKTECH LLC. ANY REPRODUCTION OR DISCLOSURE IN PART OR AS A WHOLE WITHOUT THE WRITTEN PERMISSION OF LINKTECH LLC IS STRICKLY PROHIBITED. | COMMENTS: |      |         | SIZE DWG. NO.  C 20PP200201 A  SCALE: NTS WEIGHT: SHEET 1 OF 1                                |