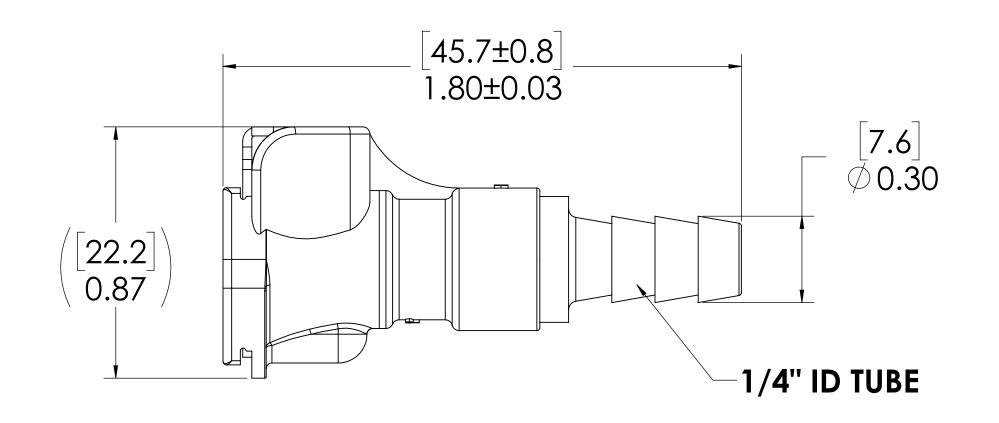

## **FOR REFERENCE ONLY**

NOTES:

1. MATERIAL: POLYPROPYLENE

2. COLOR: ALMOND

| UNLESS OTHERWISE SPECIFIED:                                                                                                                                                                                 |           | NAME | DATE    | Ū LINK <b>TECH</b>                                                                            |
|-------------------------------------------------------------------------------------------------------------------------------------------------------------------------------------------------------------|-----------|------|---------|-----------------------------------------------------------------------------------------------|
| DIMENSIONS ARE IN INCHES TOLERANCES: FRACTIONAL±1/32 ANGULAR: MACH±0.5 BEND ±2 ONE PLACE DECIMAL ±0.1 TWO PLACE DECIMAL ±0.01 THREE PLACE DECIMAL ±0.005 TWO PLACE DUAL (mm) [±0.12]                        | DRAWN     | CGS  | 5/18/18 | Высх Борнания Інсоннову во                                                                    |
|                                                                                                                                                                                                             | CHECKED   |      |         | PART NO:                                                                                      |
|                                                                                                                                                                                                             | ENG APPR. |      |         | 20PP-S2-04MALD                                                                                |
|                                                                                                                                                                                                             | MFG APPR. |      |         | DESCRIPTION:                                                                                  |
| PROPRIETARY AND CONFIDENTIAL                                                                                                                                                                                | Q.A.      |      |         | LinkTech 20PP Series Straight Female, Non-valved, 1/4" HB, Molded Almond Color, Polypropylene |
| THE INFORMATION CONTAINED IN THIS DRAWING IS THE SOLE PROPERTY OF LINKTECH LLC. ANY REPRODUCTION OR DISCLOSURE IN PART OR AS A WHOLE WITHOUT THE WRITTEN PERMISSION OF LINKTECH LLC IS STRICKLY PROHIBITED. | COMMENTS: |      |         | SIZE DWG. NO.  C 20PP200201 A  SCALE: NTS WEIGHT: SHEET 1 OF 1                                |